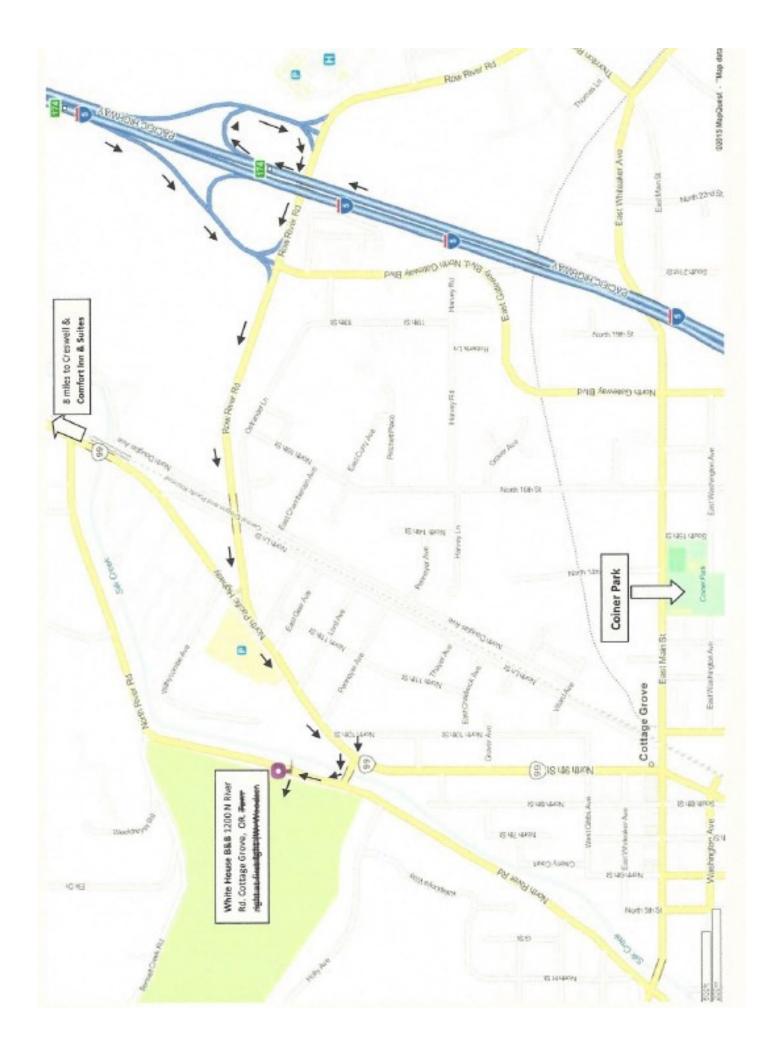

Quality Inn, 845 Gateway Blvd, Cottage Grove 541-942-9747

Show-N-Shine location: Coiner Park, 1319 East Main St. Cottage Grove, OR

Planned Itinerary for Friday, August 11

At The White House B&B, 1200 N. River Rd, Cottage Grove, OR 97424

5:00 - 9:00 pm Burgers, chips and ice cream (included in your registration)

Veggie burger option available.

Lots of parking available, including some upper level handicap parking.

See enclosed map or visit whitehouseoregon.com